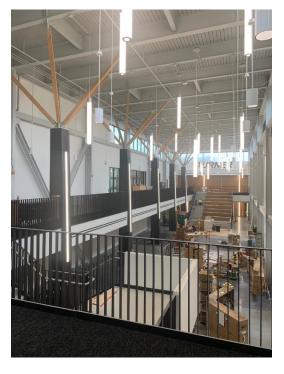

## Continued!

Sidewalks/stairs being poured on the North side of the building. Along with, some before and after pictures of the commons.