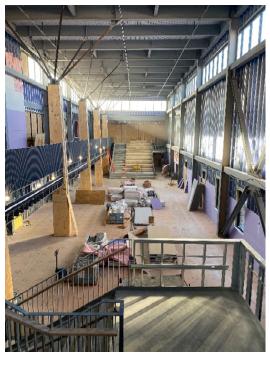

## Continued!

Sidewalks/stairs being poured on the North side of the building. Along with, some before and after pictures of the commons.