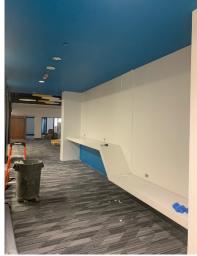

## **Turner Middle School**

(left) Corridor with solid surface bench/countertop.

(below right) Idea lab casework and wood paneling is installed.

(left) Colab ceiling clouds are installed and lights are powered up.