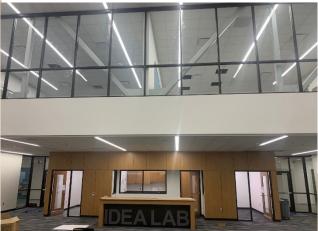

## **Turner Middle School**

(left) Corridor with solid surface bench/countertop.

(below right) Idea lab casework and wood paneling is installed.

(left) Colab ceiling clouds are installed and lights are powered up.