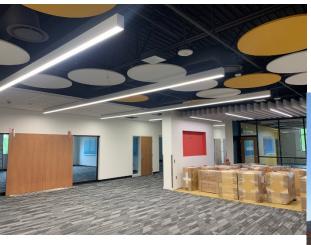

## **Turner Middle School**

(left) Corridor with solid surface bench/countertop.

(below right) Idea lab casework and wood paneling is installed.

(left) Colab ceiling clouds are installed and lights are powered up.