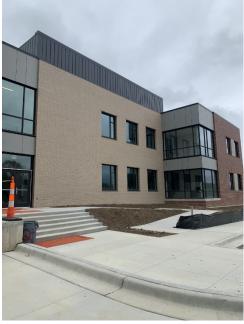

## Continued!

Sidewalks/stairs being poured on the North side of the building. Along with, some before and after pictures of the commons.